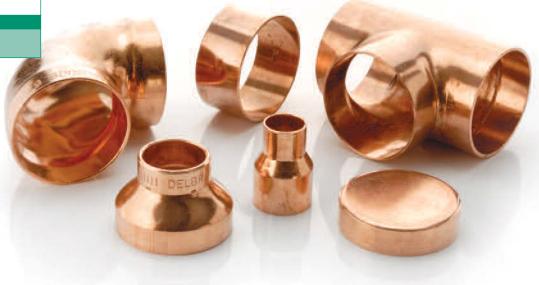

# Series 5000

### A range of Brazing End Feed capillary fittings.

#### **Features and Benefits:**

- Available in sizes 15-159mm.
- Suitable for connecting copper tubes in accordance with EN 1057.
- 15-54mm primarily designed for solder applications but, with the exception of Union fittings with copper tails, may also be brazed.
- 66.7-159mm designed for brazing applications only and are not suitable to be jointed using soft soldering technique.
- Manufactured from Copper or Gunmetal thereby being immune to dezincification.

#### Brazing End Feed capillary range

5270 From: 15mm 159mm

Fitting Reducer

Elbow

5090

To:

From: 15mm

159mm