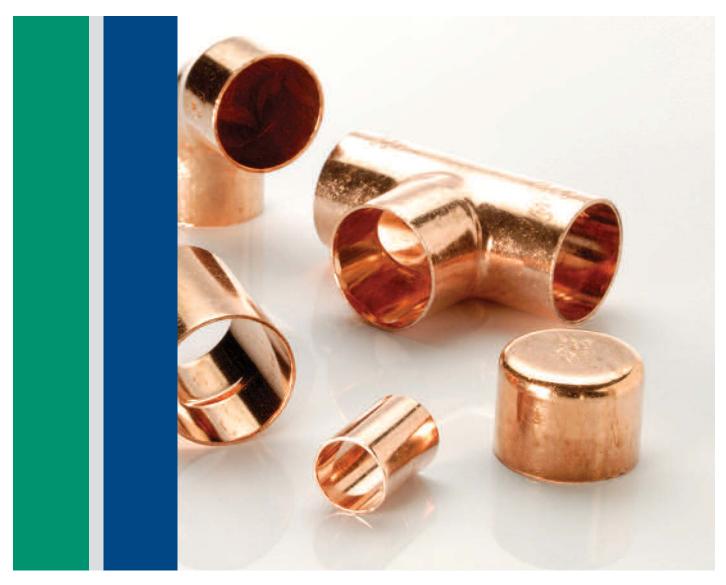

# Series 5000

### A range of Brazing End Feed capillary fittings.

#### **Features and Benefits:**

- Available in sizes 15-159mm.
- Suitable for connecting copper tubes in accordance with EN 1057.
- 15-54mm primarily designed for solder applications but, with the exception of Union fittings with copper tails, may also be brazed.
- 66.7-159mm designed for brazing applications only and are not suitable to be jointed using soft soldering technique.
- Manufactured from Copper or Gunmetal thereby being immune to dezincification.